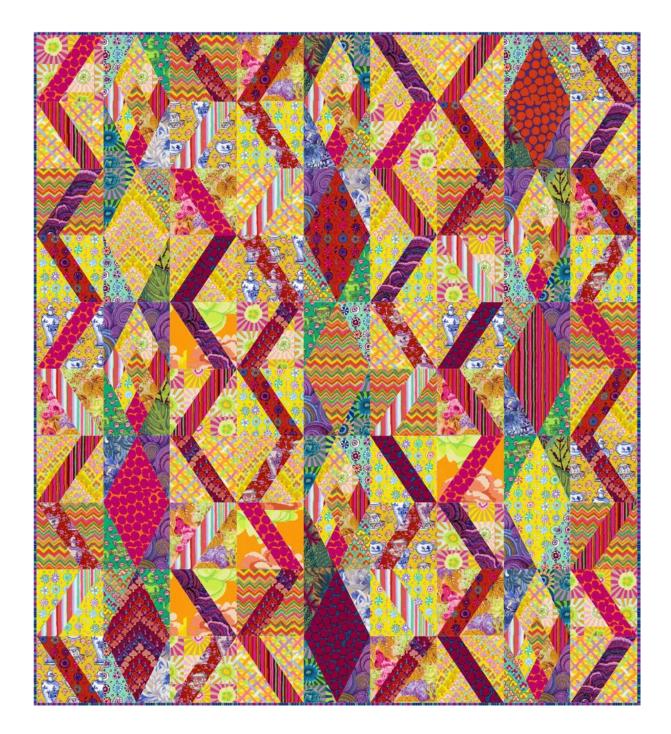

#### Featuring Kaffe Fassett Collective Fall 2017

Through the mountains of France, there are roads known as balcony roads that zig and zag across mountainsides. The large diamonds in this vibrant quilt represent the mountains and the zigzags represent the roads.