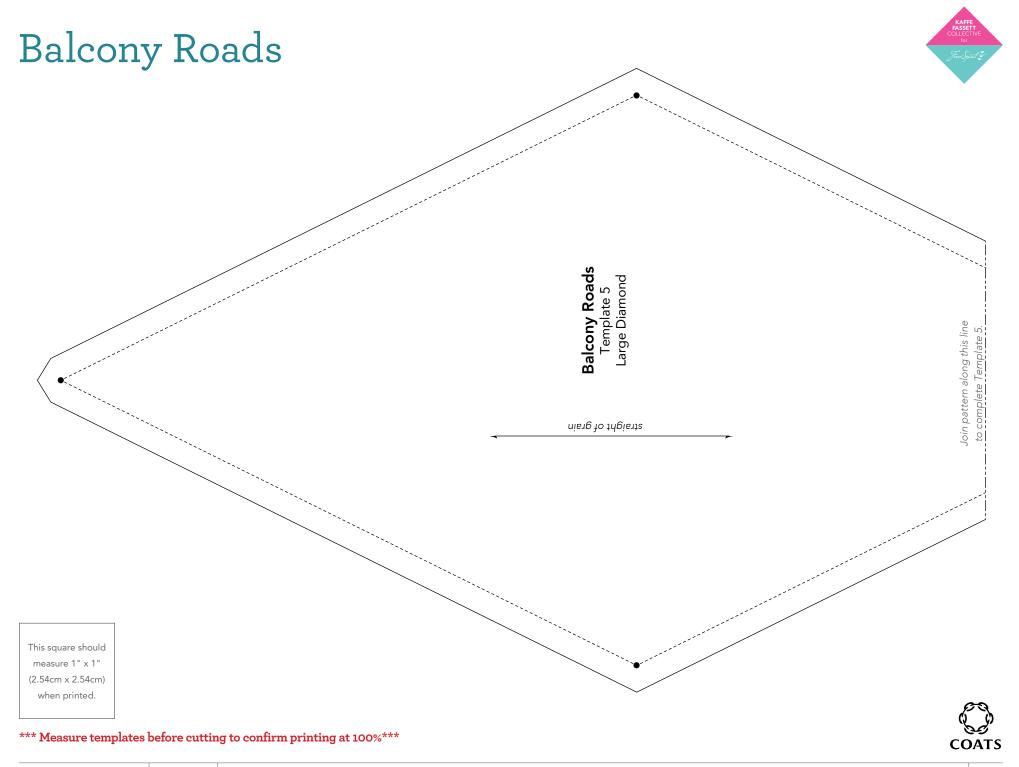

### Preparation

Trace Templates 1-5, including grain lines and match points, onto template plastic and cut out. Using an awl or large needle, pierce through the template plastic at all match points.

### Cutting

WOF = width of fabric

 $\mathbf{r}$  = reversed (mirror image of template—turn the template printed side down to cut)

When tracing the templates onto the fabric right side, nest the pieces together for the best fabric usage. Draw all the pieces needed before cutting. Grainline indicates the fabric lengthwise grain.