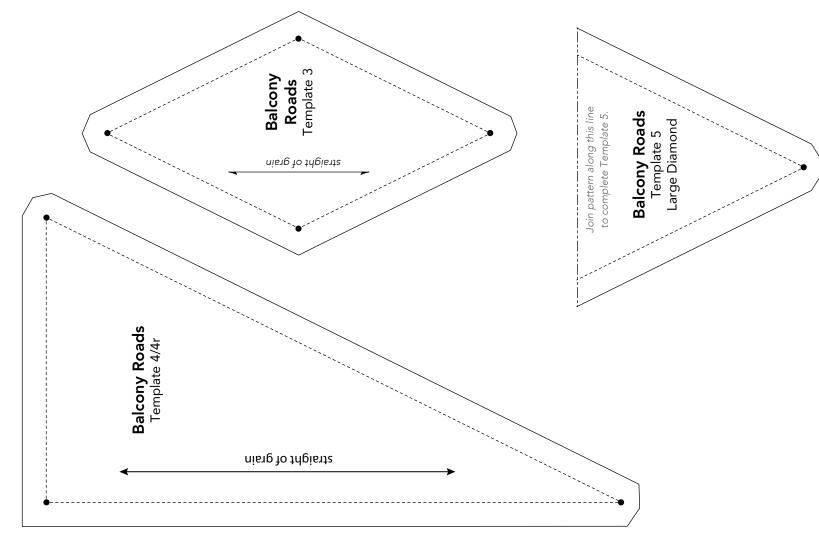

### Preparation

Trace Templates 1-5, including grain lines and match points, onto template plastic and cut out. Using an awl or large needle, pierce through the template plastic at all match points.

### Cutting

WOF = width of fabric

 $\mathbf{r}$  = reversed (mirror image of template—turn the template printed side down to cut)

When tracing the templates onto the fabric right side, nest the pieces together for the best fabric usage. Draw all the pieces needed before cutting. Grainline indicates the fabric lengthwise grain.