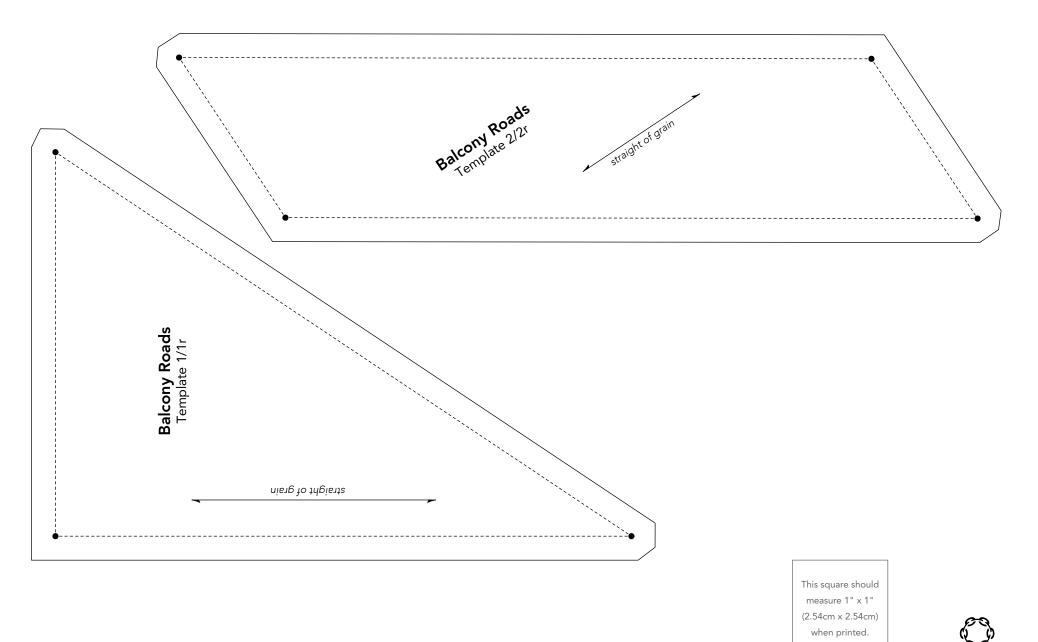

### Preparation

Trace Templates 1-5, including grain lines and match points, onto template plastic and cut out. Using an awl or large needle, pierce through the template plastic at all match points.

### Cutting

WOF = width of fabric

 $\mathbf{r}$  = reversed (mirror image of template—turn the template printed side down to cut)

When tracing the templates onto the fabric right side, nest the pieces together for the best fabric usage. Draw all the pieces needed before cutting. Grainline indicates the fabric lengthwise grain.