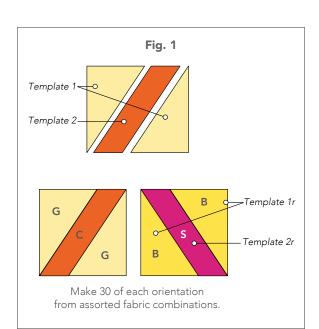

### Sewing

When working with Templates 1 and 1r, press toward Template 2 and press away from Template 2r. Press Templates 4 and 4r away from the large diamonds and large pieced diamonds.

 Line up the match points and sew together (2) matching Fabric G Template 1 to (1) Fabric C Template 2 (Fig. 1). Using the remaining Templates 1, 1r, 2, and 2r, make (30) assorted units of each orientation shown. Follow the quilt photo or make your own fabric combos.