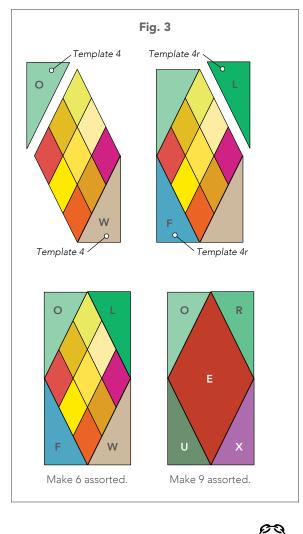

 Sew (2) each, assorted Templates 4 and 4r, to (1) large pieced diamond (Fig. 3). Make (6) assorted units using the large pieced diamonds. Make (9) assorted diamond units using Template 5.

Note: All possible care has been taken to assure the accuracy of this pattern. We are not responsible for printing errors or the manner in which individual work varies. Please read instructions carefully before starting the construction of this project.