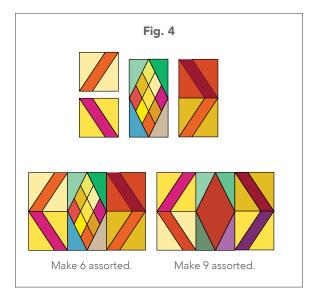

 Sew (2) each, assorted Templates 4 and 4r, to (1) large pieced diamond (Fig. 3). Make (6) assorted units using the large pieced diamonds. Make (9) assorted diamond units using Template 5.

Note: All possible care has been taken to assure the accuracy of this pattern. We are not responsible for printing errors or the manner in which individual work varies. Please read instructions carefully before starting the construction of this project.

 Lay out (2) assorted Step 1 units of each orientation, and (1) large pieced Step 3 diamond (Fig. 4). Make (6) assorted pieced large diamond blocks and (9) assorted large diamond blocks, as shown.