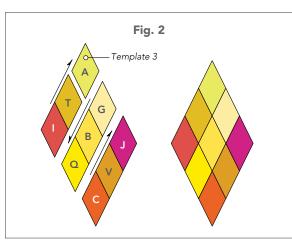

Line up the match points and sew together (1) each of Fabrics A, T, I, G, B, Q, J, V, and C Template 3 (Fig. 2); press seams of each adjacent diagonal row in alternate directions. Sew the rows together and press seams open. Make (6) large pieced diamonds.