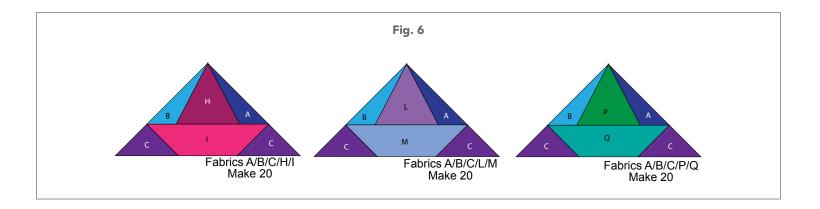

- 14. Repeat Steps 2 through 13 to create (20) units in each of the (3) fabric combinations shown in Fig. 6 on page 5.
- Sew (4) matching units together to make foundation pieced block (Fig. 7). Repeat to make (3) blocks in each of (4) fabric combinations (Fig. 8 on page 5). Trim and square the blocks to 12" x 12" (30.48cm x 30.48cm).