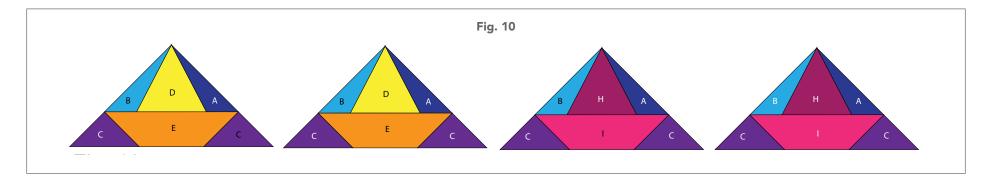

- 15. Sew (2) matching units together to make an edge setting triangle (Fig. 9 on page 6). Repeat to make the total number of triangles shown.
- 16. Set aside the remaining (4) units for corner setting triangles (Fig. 10 on page 6).