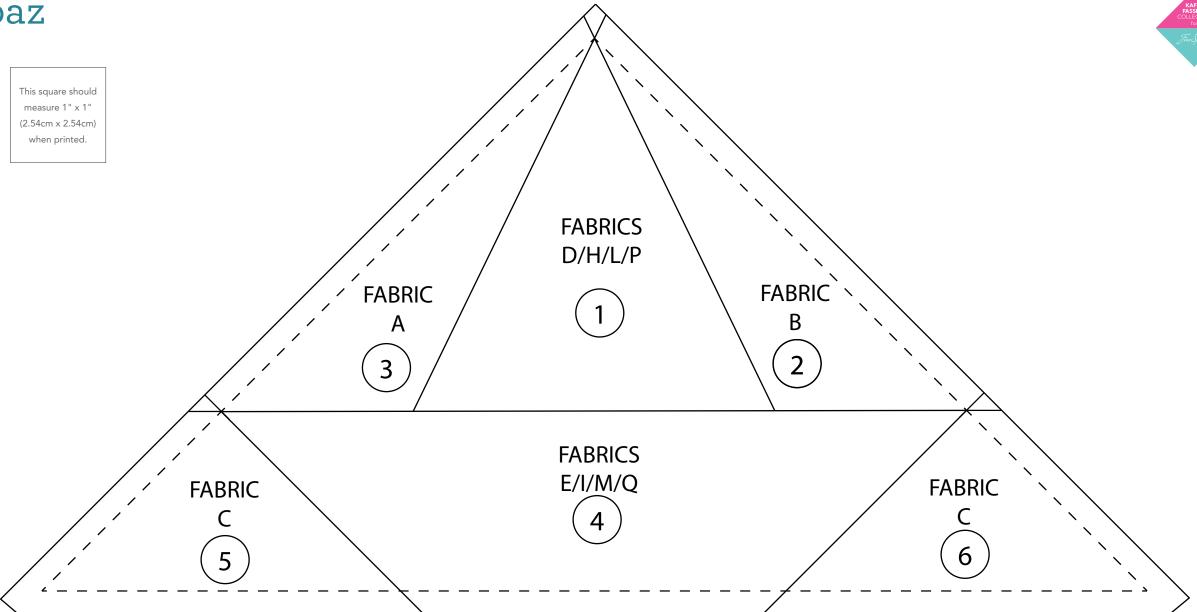

#### **Foundation Pieced Blocks**

- **1.** Make (80) copies of the Foundation Pattern.
- **2.** Select the following fabrics:

**Fabric A**: (1) 3" x 6½" (7.62cm x 16.51cm) strip

**Fabric B**: (1) 3" x 61/2" (7.62cm x 16.51cm) strip

**Fabric C**: (2) 4" x 4" (10.16cm x 10.16cm) squares

Fabric D: (1) 5" x 5" (12.70cm x 12.70cm) square **Fabric E**: (1) 3" x 9" (7.62cm x 22.86cm) strip

- 3. Reduce the stitch length on your machine to 2mm or a little shorter to help perforate the paper, which will make it easier to remove later without damaging the stitchina.
- 4. Take one copy of the Foundation Pattern. Note that each section on the foundation pattern has a number.

5. Place a 5" (12.70cm) Fabric D square RIGHT SIDE UP on the unprinted side of the foundation over the area labeled Section 1 (Fig. 1). Make sure that all edges of the fabric extend at least 1/2" (1.27cm) beyond the solid lines of the entire section.