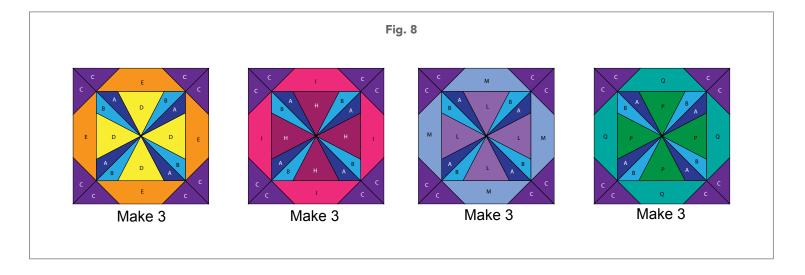

- 14. Repeat Steps 2 through 13 to create (20) units in each of the (3) fabric combinations shown in Fig. 6 on page 5.
- Sew (4) matching units together to make foundation pieced block (Fig. 7). Repeat to make (3) blocks in each of (4) fabric combinations (Fig. 8 on page 5). Trim and square the blocks to 12" x 12" (30.48cm x 30.48cm).