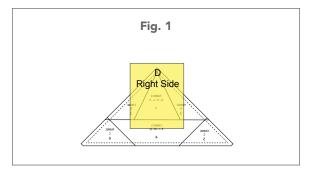

**6.** Next place a 3" x 6½" (7.62cm x 16.51cm) **Fabric B** strip on top of Fabric D/Section 1 square, right sides together, with at least ½" (1.27cm) extending past the solid sewing line that separates Sections 1 and 2 (Fig. 2). Pin both pieces of fabric in place.