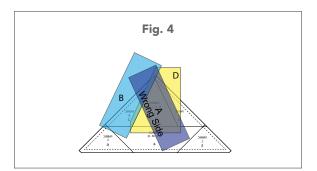

5. Place a 5" (12.70cm) Fabric D square RIGHT SIDE UP on the unprinted side of the foundation over the area labeled Section 1 (Fig. 1). Make sure that all edges of the fabric extend at least 1/2" (1.27cm) beyond the solid lines of the entire section.

**6.** Next place a 3" x 6½" (7.62cm x 16.51cm) **Fabric B** strip on top of Fabric D/Section 1 square, right sides together, with at least ½" (1.27cm) extending past the solid sewing line that separates Sections 1 and 2 (Fig. 2). Pin both pieces of fabric in place.

7. Flip the foundation over so you can see the printed sewing lines. Beginning and ending the stitching several stitches beyond the solid line, stitch through the paper and the underlying fabric strips along the line that connects Sections 1 and 2 (Fig. 3).

- 8. After stitching, place the foundation printed side up on your cutting mat. Fold back and crease out of the way the unpieced part of the paper along the line of stitching to reveal the two layers of fabric underneath. Use your rotary cutter and ruler to trim the seam allowances to 1/4" (.64cm) from the stitching line. Do not cut the paper.
- 9. Fold the foundation back in place to cover the trimmed seam allowances. Flip the foundation to the side with the fabric and then press Fabric B toward the trimmed seam allowances.
- **10.** Next place a 3" x 6½" (7.62cm x 16.51cm) **Fabric A** strip on top of Fabric D square, right sides together, with at least ½" (1.27cm) extending past the solid sewing line that separates Sections 1 and 3 (Fig. 4). Pin both pieces of fabric in place.