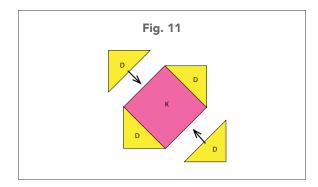

**Fabric K**: (1) 5¾" x 5¾" (14.61cm x 14.61cm) square

18. Stitch Fabric D triangles to opposite edges of the Fabric K square, centering, and press the seams outward (Fig. 11). Stitch the remaining (2) triangles to the raw edges of the square and again press the seams outward. Square and trim the unit to 8" x 8" (20.32cm x 20.32cm).