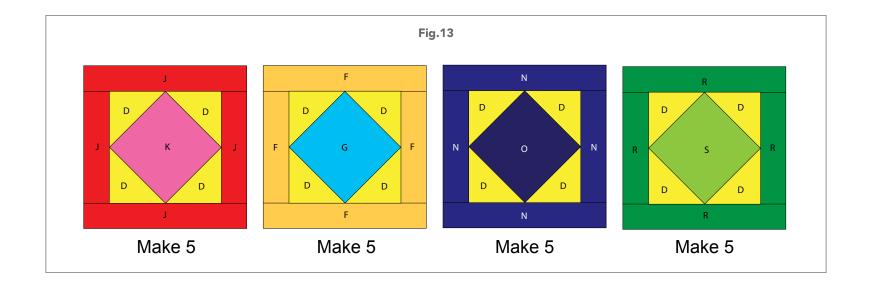

20. Repeat Steps 18 through 20 to make a total of (5) blocks in each of the (4) fabric combinations shown in Fig. 13 on page 8.