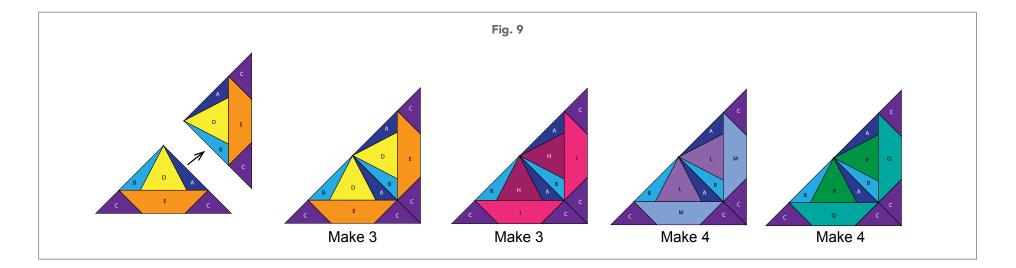

- 15. Sew (2) matching units together to make an edge setting triangle (Fig. 9 on page 6). Repeat to make the total number of triangles shown.
- 16. Set aside the remaining (4) units for corner setting triangles (Fig. 10 on page 6).