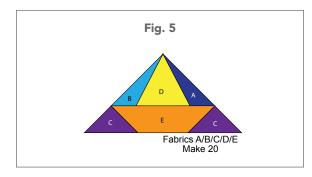

- 11. Repeat Steps 7 through 9, and then press Fabric A toward the trimmed seam allowances.
- 12. Continue foundation piecing the unit with Fabrics E and C repeating the steps above and following the numerical sequence.
- 13. Line up your rotary ruler and using the outer solid lines on the paper pattern as a guide, trim away any excess fabric and paper to cut out the shape. Repeat to create a total of (20) units using Fabrics A/B/C/D/E (Fig. 5).