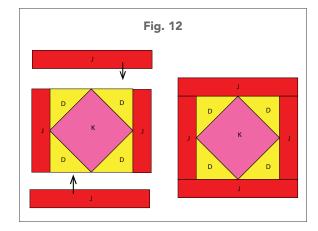

#### **Square in a Square Blocks**

17. Select the following fabrics:

**Fabric D**: (4) 6" x 6" (15.24cm x 15.24cm) HST Fabric J: (2) 21/2" x 8" (6.35cm x 20.32cm) strips and (2) 21/2" x 12" (6.35cm x 30.48cm) strips

**Fabric K**: (1) 5¾" x 5¾" (14.61cm x 14.61cm) square

18. Stitch Fabric D triangles to opposite edges of the Fabric K square, centering, and press the seams outward (Fig. 11). Stitch the remaining (2) triangles to the raw edges of the square and again press the seams outward. Square and trim the unit to 8" x 8" (20.32cm x 20.32cm).

19. Stitch the 8" (20.32cm) Fabric J strips to opposite edges of the unit (Fig. 12). Press seams towards Fabric J. To complete the block, stitch 12" (30.48cm) Fabric J strips to the remaining edges and press the seams toward Fabric J. Block should measure 12" x 12" (30.48cm x 30.48cm).