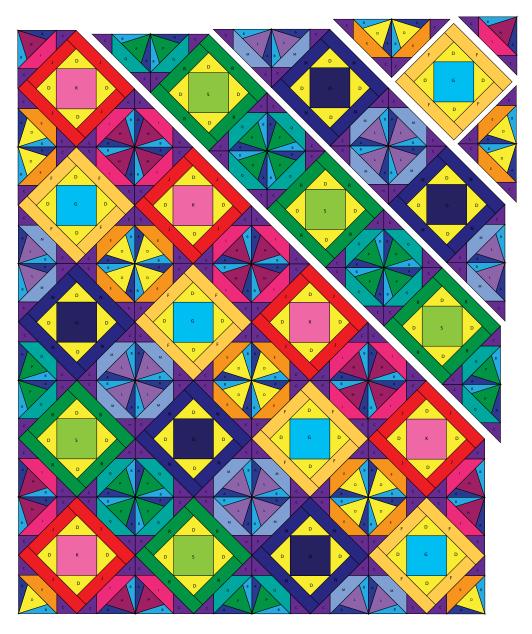

## Quilt Top Assembly

- 21. Following the Quilt Layout on page 9 for color placement and orientation, lay out the blocks, setting triangles, and corner triangles in (8) diagonal rows.
- 22. Sew the blocks together in each row and number the rows for easier assembly. Press the seams in alternate directions for adjacent rows.

23. Sew the rows together in order, matching adjacent seams. Press the seams in one direction. To complete, add remaining corner triangles. Remove all paper from the foundation paper pieced units.

### **Quilt Layout**