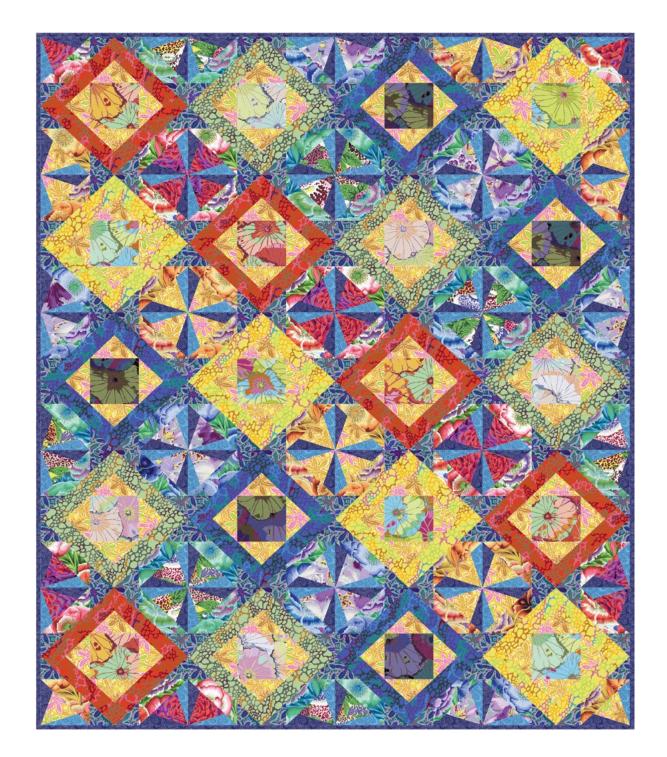

5. Place a 5" (12.70cm) Fabric D square RIGHT SIDE UP on the unprinted side of the foundation over the area labeled Section 1 (Fig. 1). Make sure that all edges of the fabric extend at least 1/2" (1.27cm) beyond the solid lines of the entire section.