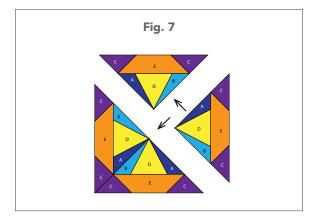

- 14. Repeat Steps 2 through 13 to create (20) units in each of the (3) fabric combinations shown in Fig. 6 on page 5.
- Sew (4) matching units together to make foundation pieced block (Fig. 7). Repeat to make (3) blocks in each of (4) fabric combinations (Fig. 8 on page 5). Trim and square the blocks to 12" x 12" (30.48cm x 30.48cm).