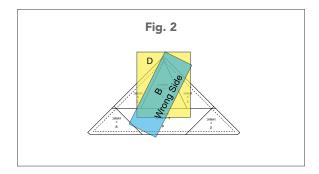

7. Flip the foundation over so you can see the printed sewing lines. Beginning and ending the stitching several stitches beyond the solid line, stitch through the paper and the underlying fabric strips along the line that connects Sections 1 and 2 (Fig. 3).